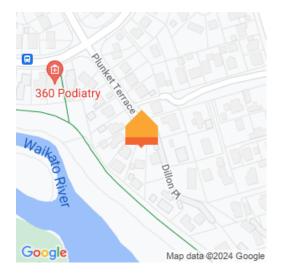

## O 59 Plunket Terrace, Hamilton East

High above the road in a quiet cul-de-sac sits this delightful two bedroom free-standing home. So much more potential to add value with original character features, native timber floors, and perfectly positioned for all day sun. Located in the highly popular Hayes Paddock precinct with the added bonus of your own private walkway to the river trail. A choice of cafe's with Hamilton East village just up the road. Good off-street parking including carport and large garaging. Entry level into one of Hamilton's most sought after locations.