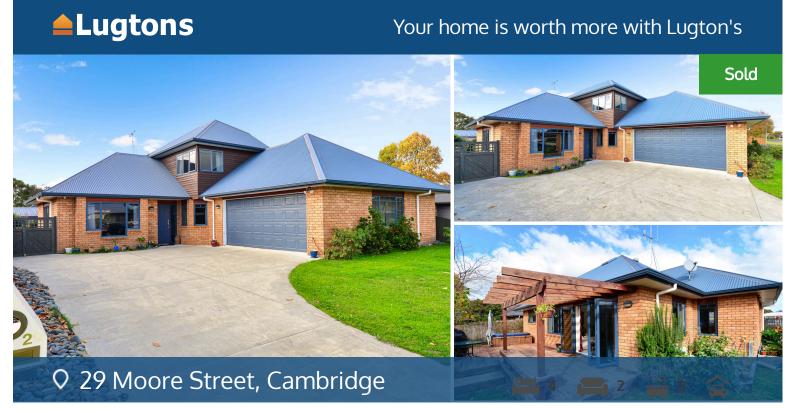

## PRICE REDUCED!

From the minute you enter this home you will be impressed with the size (240m2) and the convenient layout. Great indoor/outdoor flow to a large decked area that includes a spa pool. The family area of kitchen, dining and family room is the hub of the home and offers all you would expect. There are double doors through to a large separate lounge. Downstairs are 3 generous bedrooms (one used as a study) and a full bathroom, while upstairs is the master bedroom, walk in robe and large ensuite. Extra large internal double garage and workshop (with 3rd toilet) complete the picture. Owner downsizing offers you a great opportunity.