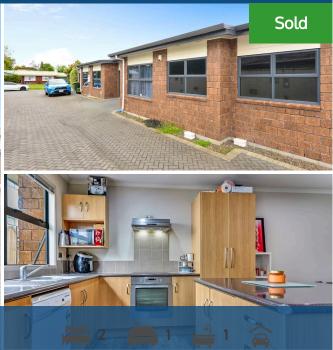

## ○ 14B May Street, Hamilton East

Ideally situated in popular Hamilton East within a few minutes' walk to the Waikato Uni, this great little home as a very well-thought-out floor plan. Two good sized bedrooms are separated by a fantastic open plan living/kitchen/dining area, which features a lovely modern kitchen with dishwasher and a heat pump/aircon for all year-round comfort. The bathroom is well appointed and includes a bath, separate shower and vanity and the separate toilet is a real bonus. Low maintenance living is what this home is all about with a brick exterior and an easy care courtyard. There are so many benefits to living here, being close to the inland port, innovation park, Hamilton East & Hillcrest shopping centres and in-zone for some very popular schooling. Please contact Cassie to arrange your private viewing or pop along to an open home. For an information pack copy and paste the below link on your web browser