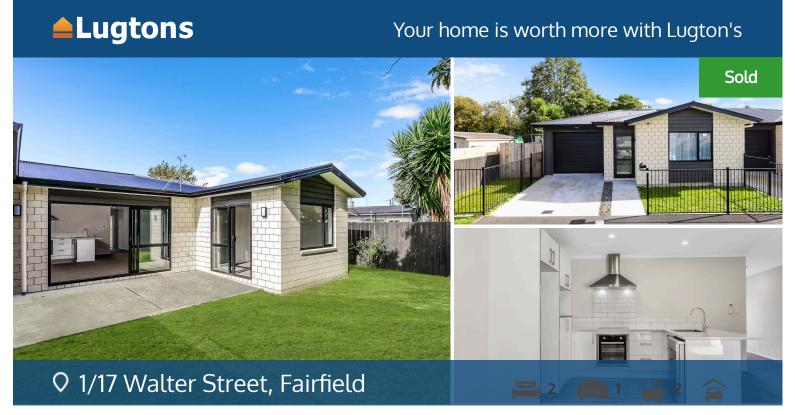

Brick

•Double glazed

•Built 2019

•No Body Corporate

•Modern and low maintenance

•2 bedrooms

•2 bathrooms

•Single internal access garage, plus off-street parking

- •Has its own driveway
- •Open plan living, dining and kitchen
- •Freehold 230m2 section
- •Concreted patio overlooking the backyard

•Fully insulated, heatpump, DVS, stone benchtop, LED lights, fibre

•Immediate possession available

Call Melissa Wilton for further information or to view on 021157 3459. To download the property files please copy and paste the below link into your browser:

| Land area      | 230 m²     |
|----------------|------------|
| Floor size     | 94 m²      |
| Rateable value | \$635,000  |
| Rates          | \$2,665.00 |