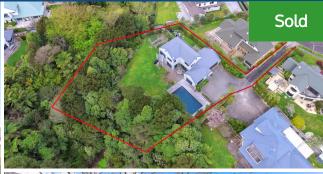

## Q 37 Montrose Crescent, Huntington

Satisfying your family's sense of sanctuary, this private haven nestles in serenity where it achieves the perfect balance between activity and relaxation. Designed for integrated indoor-outdoor living and entertaining, your 1727sqm oasis is enveloped by nature. Park-like grounds merge with a well-maintained and easily navigable gully while the saltwater pool means you're all set for summer. The generous spread of living spaces is cleverly configured to provide flexible options for dining, lounging and entertaining. All link with the outdoors and allows you to host family and friends in utmost ease and comfort. Your upgraded kitchen has a set of wall ovens and microwave, dishwash drawers, an induction hob and soft close cabinetry. Bi-fold windows invite the summer breeze indoors and provide effortless access to the alfresco. Your restful master suite and kids' bedrooms enjoy elevated leafy views. Guests have a peaceful double bedroom and bathroom downstairs. The drive-through double garage gives immediate access to the section's inner environs, which is super-convenient for gardeners and general maintenance work. The grounds support a variety of fruit trees, including a very productive avocado.