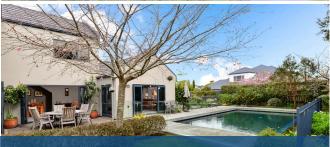

## Q 37 Montrose Crescent, Huntington

Satisfying your family's sense of sanctuary, this private haven nestles in serenity where it achieves the perfect balance between activity and relaxation. Designed for integrated indoor-outdoor living and entertaining, your 1727sqm oasis is enveloped by nature. Park-like grounds merge with a well-maintained and easily navigable gully while the saltwater pool means you're all set for summer. The generous spread of living spaces is cleverly configured to provide flexible options for dining, lounging and entertaining. All link with the outdoors and allows you to host family and friends in utmost ease and comfort. Your upgraded kitchen has a set of wall ovens and microwave, dishwash drawers, an induction hob and soft close cabinetry. Bi-fold windows invite the summer breeze indoors and provide effortless access to the alfresco. Your restful master suite and kids' bedrooms enjoy elevated leafy views. Guests have a peaceful double bedroom and bathroom downstairs. The drive-through double garage gives immediate access to the section's inner environs, which is super-convenient for gardeners and general maintenance work. The grounds support a variety of fruit trees, including a very productive avocado.