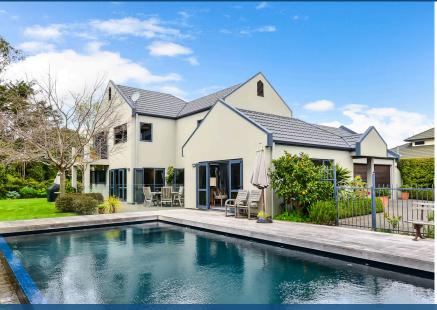

## Q 37 Montrose Crescent, Huntington

Satisfying your family's sense of sanctuary, this private haven nestles in serenity where it achieves the perfect balance between activity and relaxation. Designed for integrated indoor-outdoor living and entertaining, your 1727sqm oasis is enveloped by nature. Park-like grounds merge with a well-maintained and easily navigable gully while the saltwater pool means you're all set for summer. The generous spread of living spaces is cleverly configured to provide flexible options for dining, lounging and entertaining. All link with the outdoors and allows you to host family and friends in utmost ease and comfort. Your upgraded kitchen has a set of wall ovens and microwave, dishwash drawers, an induction hob and soft close cabinetry. Bi-fold windows invite the summer breeze indoors and provide effortless access to the alfresco. Your restful master suite and kids' bedrooms enjoy elevated leafy views. Guests have a peaceful double bedroom and bathroom downstairs. The drive-through double garage gives immediate access to the section's inner environs, which is super-convenient for gardeners and general maintenance work. The grounds support a variety of fruit trees, including a very productive avocado.