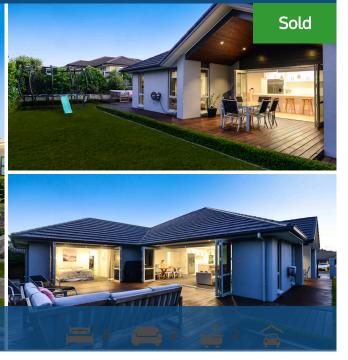

## ○ 18 Wisteria Place, Flagstaff

Custom-designed for seamless family living, your plaster over brick home focuses on togetherness and connectivity. Built in 2015 by RPS Homes. Your double glazed, 264m2 floor size home is intuitively laid out for effortless indooroutdoor living. The relationship between internal and external spaces creates a warm environment and allows you to keep an eye on the comings and goings of your family, especially young children who can be seen from every vantage point. This is particularly useful when you're busy working in your Stonex kitchen. The well-appointed kitchen has integrated bench-height dishwash drawers, wall ovens, a walk-in pantry and an outlook over the portico and family area. It forms the hub of your large living zone which boasts new timber flooring and access onto the huge re-stained rear deck. Your master suite also eases onto the private deck. Non-slip tiles feature in both bathrooms, and your ensuite goes the distance with two vanity units and walk-through access to the wardrobe/dressing area. Five bedrooms give your family room to grow while inclusions such as heat pumps, in-built speakers, gas fireplace, a walk-in linen cupboard, big wardrobes, a carpeted double garage and laundry with whiteware products optimise your daily living experience.