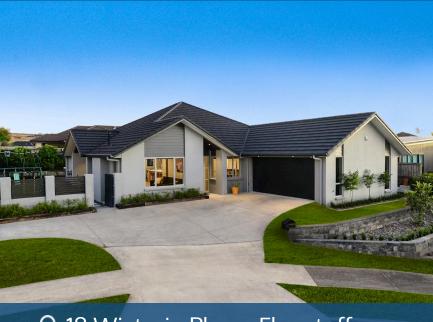

## ○ 18 Wisteria Place, Flagstaff

Custom-designed for seamless family living, your plaster over brick home focuses on togetherness and connectivity. Built in 2015 by RPS Homes. Your double glazed, 264m2 floor size home is intuitively laid out for effortless indooroutdoor living. The relationship between internal and external spaces creates a warm environment and allows you to keep an eye on the comings and goings of your family, especially young children who can be seen from every vantage point. This is particularly useful when you're busy working in your Stonex kitchen. The well-appointed kitchen has integrated bench-height dishwash drawers, wall ovens, a walk-in pantry and an outlook over the portico and family area. It forms the hub of your large living zone which boasts new timber flooring and access onto the huge re-stained rear deck. Your master suite also eases onto the private deck. Non-slip tiles feature in both bathrooms, and your ensuite goes the distance with two vanity units and walk-through access to the wardrobe/dressing area. Five bedrooms give your family room to grow while inclusions such as heat pumps, in-built speakers, gas fireplace, a walk-in linen cupboard, big wardrobes, a carpeted double garage and laundry with whiteware products optimise your daily living experience.

| Land area  | 709 m²     |
|------------|------------|
| Floor size | 264 m²     |
| Rates      | \$4,108.96 |

Kris Gray

- 07 853 0013
- 021 318 122
  - kris.gray@lugtons.co.nz