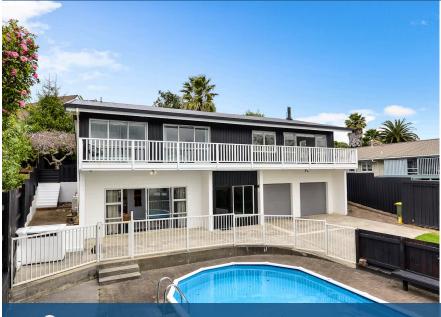

## 44 Challinor Street, Pukete

If you"re looking for a fantastic family home in a great location, then this home needs to be top of your viewing list. Pukete is the location to be if you're raising a family and looking for everything right at your doorstep. Great schools, parks and river walks and the Base Shopping complex all at your fingertips. This home offers great living spaces both indoors and out. The kitchen is large with all the modern conveniences including dishwasher and a multitude of cupboard and bench space and flows seamlessly through to the dining room and onto a private paved outdoor area ideal for those looking for a place to barbeque and entertain or just chill out and relax. The separate lounge with high ceilings creating a feeling of space and a view you'll find very appealing. The addition of both a wood burner and a heat pump for air conditioning ensure total comfort all year round. There are three generous bedrooms upstairs, complimented by a modern family bathroom. Downstairs is the large master bedroom, showing off a recently refurbished ensuite. Also downstairs what has previously been a hair salon, but can now be whatever you want it to be, work from home or rumpus. The whole downstairs area is blessed with underfloor heating. The prize of course is the swimming pool perfectly positioned on the north side for all day sun. We can't forget the very impressive double garage with workshop, set up your gym, or plenty of room to tinker and practice. Call Graeme to view this great family home and discover the wonderful friendly vibe that makes Pukete the perfect place to live.