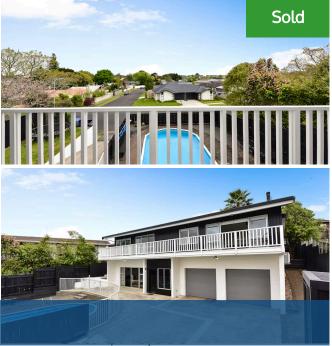

## 44 Challinor Street, Pukete

If you"re looking for a fantastic family home in a great location, then this home needs to be top of your viewing list. Pukete is the location to be if you're raising a family and looking for everything right at your doorstep. Great schools, parks and river walks and the Base Shopping complex all at your fingertips. This home offers great living spaces both indoors and out. The kitchen is large with all the modern conveniences including dishwasher and a multitude of cupboard and bench space and flows seamlessly through to the dining room and onto a private paved outdoor area ideal for those looking for a place to barbeque and entertain or just chill out and relax. The separate lounge with high ceilings creating a feeling of space and a view you'll find very appealing. The addition of both a wood burner and a heat pump for air conditioning ensure total comfort all year round. There are three generous bedrooms upstairs, complimented by a modern family bathroom. Downstairs is the large master bedroom, showing off a recently refurbished ensuite. Also downstairs what has previously been a hair salon, but can now be whatever you want it to be, work from home or rumpus. The whole downstairs area is blessed with underfloor heating. The prize of course is the swimming pool perfectly positioned on the north side for all day sun. We can't forget the very impressive double garage with workshop, set up your gym, or plenty of room to tinker and practice. Call Graeme to view this great family home and discover the wonderful friendly vibe that makes Pukete the perfect place to live.