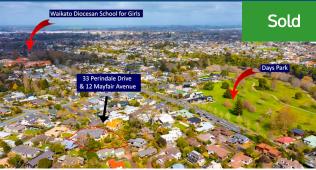

## O 33 Perindale Drive and 12 Mayfair Avenue, Chartwell

33 Perindale Drive & 12 Mayfair Avenue are two different titles that are seamlessly joined together - adding up to a generous land area of 1754 sqm (approx. ). This 1980's dual dwelling standing tall on the large elevated section is waiting to receive some love and a fresh makeover to make the most of the beautiful location. The unique set up is not one you see every day. Collectively, the two residences feature 4 bedrooms, 4 living areas, 3 bathrooms, plus office spaces, wardrobes, conservatories and more. The layout is complex with large spaces available throughout both residences. With two separate entrances, the enormous dwelling is positioned where it acts a junction of two different streets. From Perindale Drive, the driveway leads up to the lower level of the home. From Mayfair Avenue, a flat entrance welcomes you to the first floor. The interesting location and generous land area provide the next owner with a golden opportunity to get creative - a dream project for any developer and a worthy investment!

Situated near the mighty Waikato River and only a few minutes' drive away from local amenities like Chartwell Shopping Centre, Chartwell Park, and The Base, the location is certainly desirable. You don't want to let this opportunity slip through your fingers. You're welcome to view the outside of the premises by appointment with 12 hours notice required for tenants. Call us now on 021 229 9779 or 0800 TM JACK to express your interest. For an information pack copy and paste the below link on your web browser: -