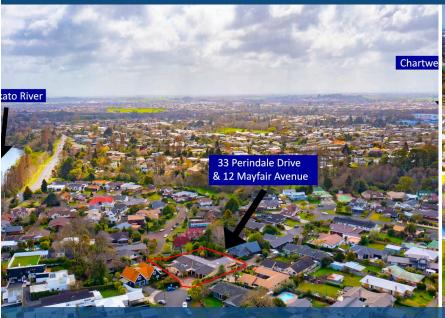

## O 33 Perindale Drive and 12 Mayfair Avenue, Chartwell

33 Perindale Drive & 12 Mayfair Avenue are two different titles that are seamlessly joined together - adding up to a generous land area of 1754 sqm (approx. ). This 1980's dual dwelling standing tall on the large elevated section is waiting to receive some love and a fresh makeover to make the most of the beautiful location. The unique set up is not one you see every day. Collectively, the two residences feature 4 bedrooms, 4 living areas, 3 bathrooms, plus office spaces, wardrobes, conservatories and more. The layout is complex with large spaces available throughout both residences. With two separate entrances, the enormous dwelling is positioned where it acts a junction of two different streets. From Perindale Drive, the driveway leads up to the lower level of the home. From Mayfair Avenue, a flat entrance welcomes you to the first floor. The interesting location and generous land area provide the next owner with a golden opportunity to get creative - a dream project for any developer and a worthy investment!

Situated near the mighty Waikato River and only a few minutes' drive away from local amenities like Chartwell Shopping Centre, Chartwell Park, and The Base, the location is certainly desirable. You don't want to let this opportunity slip through your fingers. You're welcome to view the outside of the premises by appointment with 12 hours notice required for tenants. Call us now on 021 229 9779 or 0800 TM JACK to express your interest. For an information pack copy and paste the below link on your web browser: -