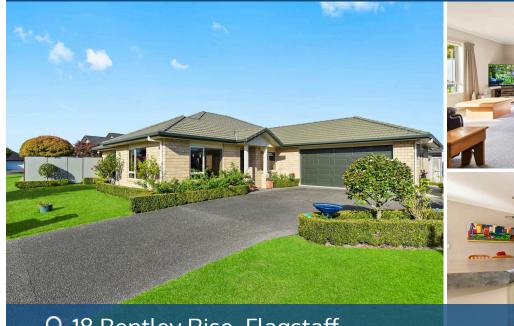

## ♀ 18 Bentley Rise, Flagstaff

For your copy of the property files please copy and paste this link:

https://www.propertyfiles.co.nz/property/645890004

| Land area | 610 m²     |
|-----------|------------|
| Rates     | \$4,650.23 |
|           |            |

Set in a premium location in a quiet enclave amongst other quality homes, this home has been the vendor's home from new. She is now on the move, downsizing, creating an opportunity for a new owner or family to make this home theirs. Constructed from brick, you will enjoy the 4 spacious bedrooms, 2 bathrooms, separate lounge with open plan living and dining areas allowing plenty of space for the family to enjoy. Entertain guests on the private outdoor area which flows effortlessly from the main living area. Double glazed, with heat pump, established plantings with double internal access garage and garden shed, close to parks and a short drive to the Rototuna Shopping area. For your opportunity to view - call me for a private viewing or come to my open home this weekend. Heather Whyte 0272392751.