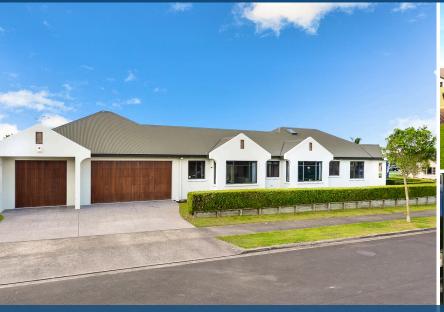

## O 4 Glenwarrick Court, Rototuna

Cleverly configured to optimise a sweeping corner site in a small, friendly cul-desac, your large home is designed with family living in mind. The contemporary layout, encompassing bright, airy, high stud interiors, caters to parents and children's needs by providing multi-zoned living spaces where everyone can find their own chill spot. A double cedar door entrance opening off the street ushers you into the spacious, warm embrace of the home. Your office has a relaxing streetscape outlook and is a quiet room away from busy family life. A well-equipped kitchen melds seamlessly with your spacious step-down family area, which spills out to a private courtyard. This large social zone can be shut off, if need be. Your entertainer's kitchen has a 900mm oven, double dishwash drawers and a central island to allow a close connection with family and guests. Double family bedrooms have excellent storage space and easy access to the main bathroom where a spa bath provides a relaxing soak at the end of a busy day. Your master retreat has the full complement of ensuite (with rainhead shower), walk-in robe and outdoor link.