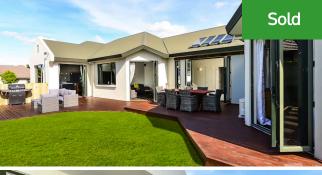

## O 4 Glenwarrick Court, Rototuna

Cleverly configured to optimise a sweeping corner site in a small, friendly cul-desac, your large home is designed with family living in mind. The contemporary layout, encompassing bright, airy, high stud interiors, caters to parents and children's needs by providing multi-zoned living spaces where everyone can find their own chill spot. A double cedar door entrance opening off the street ushers you into the spacious, warm embrace of the home. Your office has a relaxing streetscape outlook and is a quiet room away from busy family life. A well-equipped kitchen melds seamlessly with your spacious step-down family area, which spills out to a private courtyard. This large social zone can be shut off, if need be. Your entertainer's kitchen has a 900mm oven, double dishwash drawers and a central island to allow a close connection with family and guests. Double family bedrooms have excellent storage space and easy access to the main bathroom where a spa bath provides a relaxing soak at the end of a busy day. Your master retreat has the full complement of ensuite (with rainhead shower), walk-in robe and outdoor link.