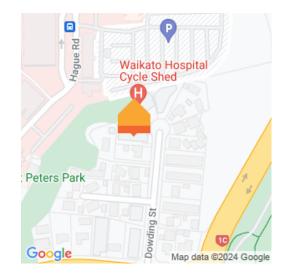

## Q 3/19 Dowding Street, Melville

Whether you are looking for a first home, investment property, or both, you can't scroll past Unit 1 and Unit 3, 19 Dowding Street. Fresh to the market, these two, yes that's right - two - unit titles both feature two bedrooms, two bathrooms, and split-level living across a spacious 110m2 floor area. From the inside you can venture out into your own private courtyard or drive into your conveniently located allocated carpark. Built in 2018, these contemporary townhouses certainly boast street appeal. Centrally located within walking distance to Waikato Hospital, Rotoroa Lake and Hamilton's CBD, the interior's neutral palette throughout makes these modern townhouses fresh and inviting. What's more, with both rented at \$485p/w, they provide the perfect opportunity for someone looking for a home and investment opportunity. To organise your private viewing click, call or email Chip today.