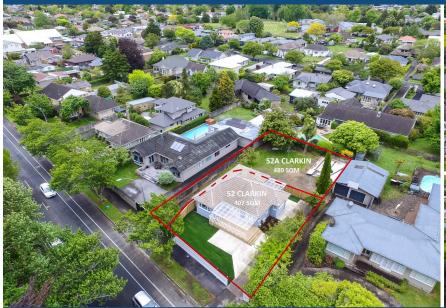

## O 52A Clarkin Road, Fairfield

A rare, inner city section that enjoys close links to the city and suburban amenities. It is just moments from Waikato Diocesan School for Girls, Woodstock School, St Joseph's Catholic School, a local cafe, and the walkway along the Waikato River. The 480sqm (NLA, approx) flat private section, down a right of way, offers a superb building platform to create a perfect home for you. Utility providers in place. Centrally located sections are few and far between so I would strongly suggest you act now. Call Deborah 0275620010.