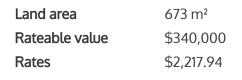

## ♀ 45 Hyde Avenue, Nawton

Completely refurbished and ready for you to move in! This is the perfect opportunity for those searching for an affordable family or first home, or a stressfree investment in a sought-after area close to all amenities. This property sits on a fully fenced, 673m2 freehold section across from Elliot Park and Fraser High School, and walking distance to Grandview Mall. This sunny and secure home features 3 double bedrooms, a brand-new and well-equipped kitchen with stainless steel appliances, and a modern bathroom with separate toilet. But wait that's not all. This home also features separate dining and living, as well as a separate laundry and garage with workshop. The living area provides great indoor - outdoor flow with sliding doors opening out onto a large deck sited for all day sun, perfect for entertaining and summer BBQ's. Additional features include alarm and window stays for your peace of mind, underfloor and ceiling insulation, and quality chattels including a heat pump. The modern finishings add character and distinction to this home, and the freshly painted exterior gives the property fantastic road side appeal. Don't miss this rare opportunity to own this modern home in a popular location. The quality renovation will appeal to many buyers - act fast and contact Sam Taylor on 020 4038 1998 to view today!