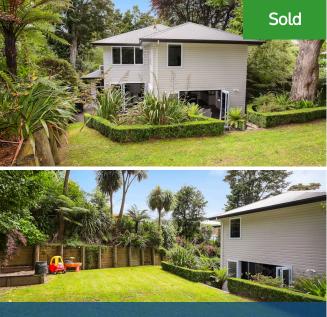

## SB Rothbrook Street, Hamilton East

Hidden from the world in a nest of trees and nature, this cool contemporary haven has superb privacy. The spacious two-storey home graces a large 1252sgm section which is discreetly-positioned off a small cul-de-sac in an idyllic spot just eight minutes walk from town. A remarkable find in an established and tightlyheld Hamilton East pocket, this luxuriant modern oasis is a mood enhancer that intuitively interplays with its verdant surroundings. Built eight years ago, the immaculate home is double glazed, employs numerous features to make life more comfortable and boasts a layout conducive to relaxed family living. Lounges upstairs and down give parents and children room to breathe. On-trend bathrooms are tiled and Bosch kitchen appliances, including two full ovens, speak to the inner chef. Ground level delivers flexible open spaces promoting flow, warm social connection and light. There is a well-configured powder room for guests, a fitted laundry, an office off the stunning entrance and a double internal access garage. Accommodation upstairs comprises a series of double bedrooms with picturesque outlooks. The master suite doesn't disappoint. Inspired architecture enhances the feeling of light and space, while HRV and heat pumps maintain comfort throughout. The home is alarmed, and the child-secure section is plumbed for a spa and has a garden shed. Lush leafy landscaped grounds, encompassing restful nooks, terraced lawn, bush and pathways, attract bird life in abundance including Kereru, Rosellas and Tui. The driveway opens to a parking forecourt and, from this friendly exclusive enclave, you can walk to parks, shops, river and Claudelands Arena. The property is in zone for Hamilton Boy's & Girl's High Schools and Marian Catholic School.