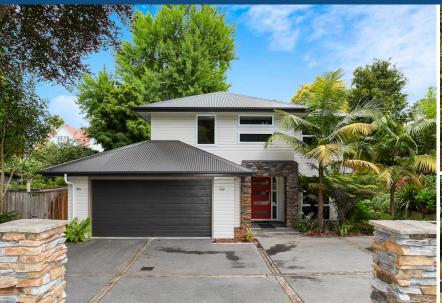

## SB Rothbrook Street, Hamilton East

Hidden from the world in a nest of trees and nature, this cool contemporary haven has superb privacy. The spacious two-storey home graces a large 1252sgm section which is discreetly-positioned off a small cul-de-sac in an idyllic spot just eight minutes walk from town. A remarkable find in an established and tightlyheld Hamilton East pocket, this luxuriant modern oasis is a mood enhancer that intuitively interplays with its verdant surroundings. Built eight years ago, the immaculate home is double glazed, employs numerous features to make life more comfortable and boasts a layout conducive to relaxed family living. Lounges upstairs and down give parents and children room to breathe. On-trend bathrooms are tiled and Bosch kitchen appliances, including two full ovens, speak to the inner chef. Ground level delivers flexible open spaces promoting flow, warm social connection and light. There is a well-configured powder room for guests, a fitted laundry, an office off the stunning entrance and a double internal access garage. Accommodation upstairs comprises a series of double bedrooms with picturesque outlooks. The master suite doesn't disappoint. Inspired architecture enhances the feeling of light and space, while HRV and heat pumps maintain comfort throughout. The home is alarmed, and the child-secure section is plumbed for a spa and has a garden shed. Lush leafy landscaped grounds, encompassing restful nooks, terraced lawn, bush and pathways, attract bird life in abundance including Kereru, Rosellas and Tui. The driveway opens to a parking forecourt and, from this friendly exclusive enclave, you can walk to parks, shops, river and Claudelands Arena. The property is in zone for Hamilton Boy's & Girl's High Schools and Marian Catholic School.