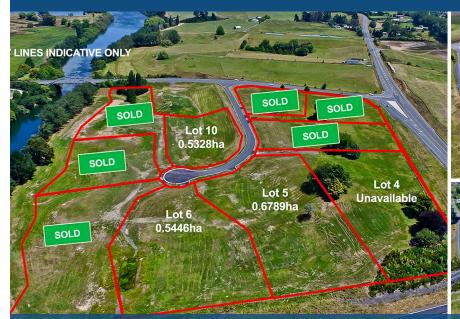

## O 24 Piriti Lane, Hamilton North

Piriti Lifestyle Estate is in a desirable sought after River Road locale. Situated on the corner of River Road and Horotiu Bridge Road, adjacent to the Waikato River and within easy access to the great Te Awa walk and cycle-way. The sites have protective covenants in place there is power, fibre cabling and trickle feed water supply available. A geotech report is also available. Strategically positioned for Auckland commuters, Piriti Lane is zoned for Horotiu, Horsham Downs and Rototuna Junior High Schools Years 9 and 10. Titles issued, 24 Piriti Lane (Lot 10) current RV \$530,000. Build your dream home now!

Also available 21 Piriti Lane (Lot 5) Current RV \$540,000 and 23 Piriti Lane (Lot 6) Current RV \$530,000

Phone or email for your full information pack.

Craig Reid

07 853 0013

021 945 549

craig.reid@lugtons.co.nz