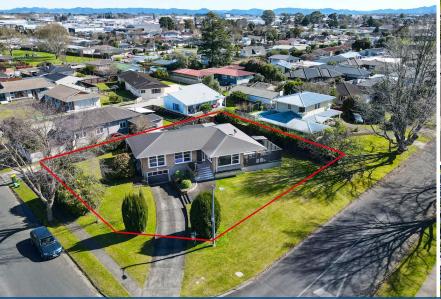

## O 1 Dover Road, St Andrews

Superbly located and perfectly positioned, what's not to like about this development property. A classic three-bedroom brick home, on a generous sunny 1009m2 section. On the corner of Hilton Ave and Dover Road, within a stroll to the library and great coffee with river walks not far away. Potential for four townhouses each with road access, don't miss the opportunity to secure such a unique property in a sought-after location. Vendors have made their plans so call myself or one of my team for further information and conditions of sale.