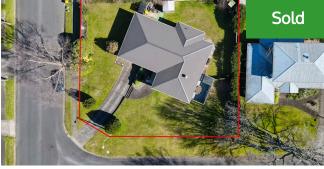

## O 1 Dover Road, St Andrews

Superbly located and perfectly positioned, what's not to like about this development property. A classic three-bedroom brick home, on a generous sunny 1009m2 section. On the corner of Hilton Ave and Dover Road, within a stroll to the library and great coffee with river walks not far away. Potential for four townhouses each with road access, don't miss the opportunity to secure such a unique property in a sought-after location. Vendors have made their plans so call myself or one of my team for further information and conditions of sale.