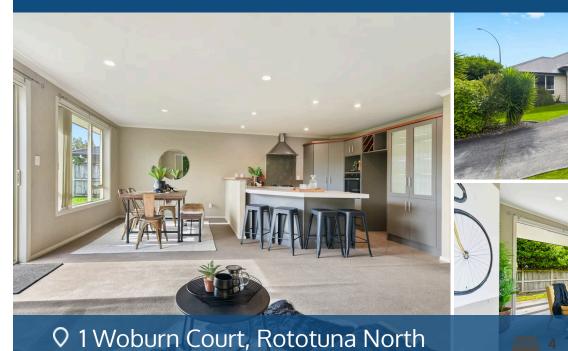

## Your home is worth more with Lugton's

Sold

Combining space for everyday activities, rest and relaxation, your Rototuna North home is crafted for seamless family living. Your modern, open plan kitchen is a congenial space for bringing family together and entertaining guests alike. With the separate lounge that can be fully closed off to create two separate areas, your options are endless. Seamless indoor/outdoor flow complete with the courtyard makes a perfect spot for outdoor entertaining, summer BBQ'S and space for kids to play. Indoor spaces are complete with a ventilation system and designed to capture natural light while connecting the courtyard area so that outdoors is incorporated into your day-to-day living. Double wardrobes feature in all bedrooms with the master benefiting from the addition of a walk-in-robe, well-appointed ensuite, and outdoor access. A cleverly designed walk-through laundry gives you extra storage which connects to your double garage with an automatic door opener to keep up with the pace of life. Your sunny, fenced backyard has plenty of open lawn for kids to play and bounce on a trampoline. The front of your house contains ample driveway parking.