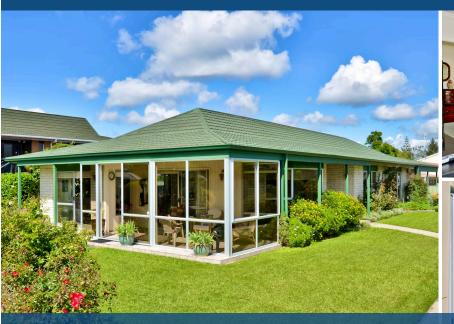

## O 18 McMeekan Avenue, Chedworth

Cocooned on an established 677 sqm easy-care section in a popular Chedworth location close to Porritt Stadium, parks and amenities. This well presented brick home will delight you with an abundance of natural light drawn in through the large picture windows and modern conservatory. A choice of several living zones to relax and unwind including a spacious updated kitchen. Three large double bedrooms, two toilets plus over-size garaging to accommodate the caravan/boat etc. Positioned for sun and privacy set amongst similar well kept properties, this very affordable Chedworth property is priced to sell. My vendor has bought and looking to move early May so gives you plenty of time to sell your own property first!