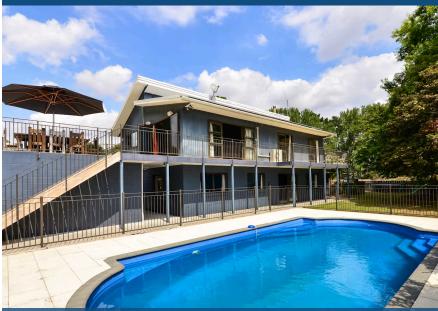

## 803E Bruntwood Road, Tamahere

Please phone for viewing times. In the heart of Tamahere privately nestled down a quiet country lane is a home with an abundance of opportunities. A home is exactly what this property is, with a lot of living options. A long driveway leads to a concrete turning and parking bay. The main home, is set over two levels with the downstairs entrance opening to a spacious living area which has a Woodburner on a wet back installed. Ranchsliders open from here to the enclosed Inground heated salt water pool. The downstairs has two bedrooms, an office, tiled bathroom and laundry. Upstairs the landing opens to the renovated kitchen and livings areas. The sleek kitchen is functional and well equipped with excellent appliances. There is ample cupboard and drawer space. Adjoining is the dining area and separate lounge room. The upstairs has elevated views over picturesque countryside. Set for the sun, ranchsliders and bi-fold doors open to extensive outdoor living and an entertainment areas overlooking the pool. There are a further two bedrooms upstairs including the master suite with ranchsliders opening to the patio. The bathroom features a bath, walk-in tiled shower, wall hung vanity and heated towel ladder. Adjoining the house is the large double garaging. Of added benefit is the separate double Skyline garage with attached double bedroom and ensuite, ideal for extended family, guest or teenagers. Set on 8090m2 of land the property has two grazeable paddocks and shared bore water supply. Bruntwood Rd is zoned for Tamahere Hillcrest Schooling, is within proximity close to Hamilton International Airport, Hamilton CBD and Cambridge. ACT NOW - Seriously for Sale!