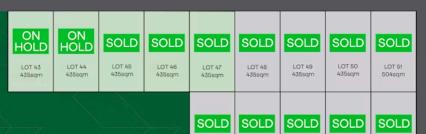

LOT 55 435sqm

LOT 56

## TIROAKE STREET

LOT 54 435sqm

LOT 53 435sam

LOT 52 514sam

| FOR<br>SALE<br>LOT 64<br>DUPLEX<br>480sqm | FOR<br>SALE<br>LOT 65<br>DUPLEX<br>480sqm | FOR<br>SALE<br>LOT 66<br>DUPLEX<br>480sqm | FOR<br>SALE<br>LOT 67<br>DUPLEX<br>480sqm | SOLD<br>LOT 68<br>568sqm        |
|-------------------------------------------|-------------------------------------------|-------------------------------------------|-------------------------------------------|---------------------------------|
| SOLD  LOT 73 480sqm                       | SOLD LOT 72 480sqm                        | UNDER<br>OFFER<br>LOT 71<br>480sqm        | FOR<br>SALE<br>LOT 70<br>480sqm           | FOR<br>SALE<br>LOT 69<br>568sqm |

TE WHATA STREET

SOLD LOT 2 DUPLEX 521sqm SOLD LOT 3 DUPLEX 520sqm FOR SALE FOR SALE FOR SALE LOT 6 DUPLEX 515sqm FOR SALE FOR SALE FOR SALE WALKWAY

SOLD

**TUUMATA CRESCENT** 

FOR SALE

O Lot 7 Tuumata Crescent, Ruakura

## **Envision Your Future At Tuumata Rise**

\$615,600 Land area

512 m<sup>2</sup>

Tuumata Rise - Ruakura (off Powells Road)

Tuumata Rise is a new residential development located on the eastside of Hamilton city and is part of the exciting Ruakura Superhub estate which is currently being developed by Tainui Group Holdings. Tuumata Rise Stage 1 offers sections ranging in size from 435m2 to 621m2, suitable for one single dwelling with also a number of duplex sections available. Perfect for families, those upsizing or downsizing and those seeking a quality investment. The sections are easy to build on with flat contour. Tuumata Rise is in close proximity to the Hamilton CBD, Chartwell Square, Claudelands Park, AgResearch and the University of Waikato with a range of schooling options and also Ruakura Superhub. The new Waikato Expressway is within minutes making access north and south of Hamilton quick and easy via the Pardoa Boulevard interchange. Titles for Stage 1 are expected to issue late March 2024 (approx.)