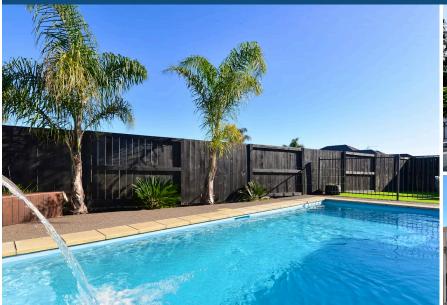

## O 24 Rhys Avenue, Huntington

Designed for the modern family, your plaster over brick dwelling is a quality offering dedicated to meeting your living needs. The contemporary layout combines a spacious separate lounge, social family area and great outdoor entertainment precinct superbly staged for all-weather use. The inviting lounge provides a comfortable, spacious environment for movies or entertaining, while the family zone is the gathering place for dining and casual living. In the heart is a well-appointed kitchen with walk-in pantry, 1. 5 ovens, double dishwasher drawers, gas cooking and island bench. All bedrooms are double served by two bathrooms, including an ensuite in the parents' wing. Both bathrooms have stylish, easy care walk-in showers and luxurious underfloor heating. A spa bath features in the main bathroom. Hours of fun are in store with the heated inground saltwater swimming pool, which has a waterfall feature and a range of accessories including an automatic salt chlorinator. All water into your home is filtered. Ducted aircon and underfloor heating in the tiled bathrooms ensure warm, comfortable interiors throughout the year. Storage is plentiful and includes a large linen cupboard and attic storage in the double garage.