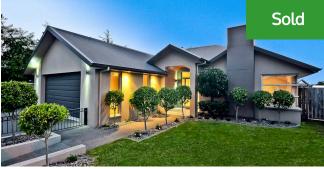

## O 24 Rhys Avenue, Huntington

Designed for the modern family, your plaster over brick dwelling is a quality offering dedicated to meeting your living needs. The contemporary layout combines a spacious separate lounge, social family area and great outdoor entertainment precinct superbly staged for all-weather use. The inviting lounge provides a comfortable, spacious environment for movies or entertaining, while the family zone is the gathering place for dining and casual living. In the heart is a well-appointed kitchen with walk-in pantry, 1. 5 ovens, double dishwasher drawers, gas cooking and island bench. All bedrooms are double served by two bathrooms, including an ensuite in the parents' wing. Both bathrooms have stylish, easy care walk-in showers and luxurious underfloor heating. A spa bath features in the main bathroom. Hours of fun are in store with the heated inground saltwater swimming pool, which has a waterfall feature and a range of accessories including an automatic salt chlorinator. All water into your home is filtered. Ducted aircon and underfloor heating in the tiled bathrooms ensure warm, comfortable interiors throughout the year. Storage is plentiful and includes a large linen cupboard and attic storage in the double garage.