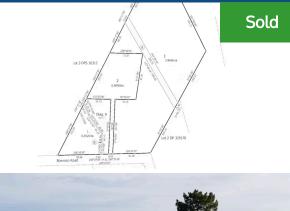

## ○ 141 Bowman Road, Whatawhata

 Rateable value
 \$590,000

 Rates
 \$1,929.56

Just a short drive to Hamilton City on the west side, a perfect elevated site to place your dream home. Panoramic views, wherever you look from this site - a view not clouded by buildings or other houses, just the beautiful rolling countryside. Big enough to have family pets, with private access from the roadside. Power and phone at the gate. Simple, practical covenants in place to protect your investment. Land with all of these positives doesn't come on the market every day of the week - if you're looking to build in the near future, this may well have your name on it. Land area 9090m2.