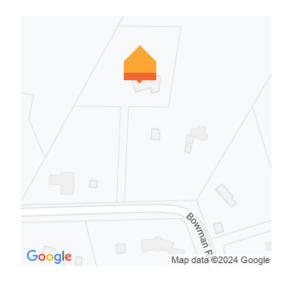

## ○ 141 Bowman Road, Whatawhata

 Rateable value
 \$590,000

 Rates
 \$1,929.56

Just a short drive to Hamilton City on the west side, a perfect elevated site to place your dream home. Panoramic views, wherever you look from this site - a view not clouded by buildings or other houses, just the beautiful rolling countryside. Big enough to have family pets, with private access from the roadside. Power and phone at the gate. Simple, practical covenants in place to protect your investment. Land with all of these positives doesn't come on the market every day of the week - if you're looking to build in the near future, this may well have your name on it. Land area 9090m2.