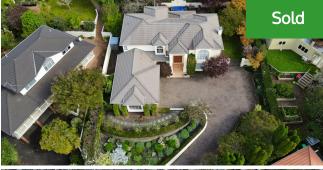

## ○ 8 Stella Place, Chartwell

Satisfying the need for retreat and privacy while engaging with its urban context, this superbly executed home solves the desire for space, relaxation, and large family living. A fabulous entertainer, it has a floor plan that meets every social occasion. Displaying classic good looks, the stately two-storey solid plaster home built by Turton Builders, has plenty of room for friends and family thanks to a 310sqm-plus footprint and a very generous 1006sqm park-like section. Enviably situated in a sought-after Chartwell cul-de-sac, this haven has strong kerbside presence and a great sense of arrival. Living areas diverge off a soaring double-height vestibule dripping with a chandelier. Occupants are spoilt for choice as the ground floor is largely dedicated to everyday living and entertaining, both casual and formal. A guest powder room, laundry and double garage with hobby and man cave space complete the layout. A model of efficiency, the well-equipped solid timber kitchen dishes up ample space for food preparation, cooking, storage, and family interaction. French doors open the voluminous formal and family areas out to private courtyards. The large separate lounge and formal dining room have a regal ambience and a penchant for entertaining. Ascending to the first floor, the stairwell forks off to a grand master bedroom on a bamboo floor on one side, and a sleep wing comprising three double bedrooms on the other. Both the ensuite and main bathroom are appointed with luxurious corner baths, showers and large vanity units. Each bedroom has a leafy outlook. Zoned underfloor water heating, gas infinity hot water, central vac and HRV provide excellent creature comfort. Large picture windows flood the interior with light and art lovers have abundant space to display their collections.