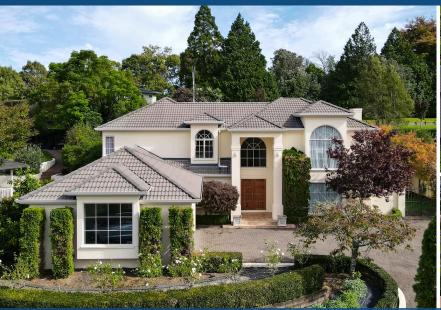

## ○ 8 Stella Place, Chartwell

Satisfying the need for retreat and privacy while engaging with its urban context, this superbly executed home solves the desire for space, relaxation, and large family living. A fabulous entertainer, it has a floor plan that meets every social occasion. Displaying classic good looks, the stately two-storey solid plaster home built by Turton Builders, has plenty of room for friends and family thanks to a 310sqm-plus footprint and a very generous 1006sqm park-like section. Enviably situated in a sought-after Chartwell cul-de-sac, this haven has strong kerbside presence and a great sense of arrival. Living areas diverge off a soaring double-height vestibule dripping with a chandelier. Occupants are spoilt for choice as the ground floor is largely dedicated to everyday living and entertaining, both casual and formal. A guest powder room, laundry and double garage with hobby and man cave space complete the layout. A model of efficiency, the well-equipped solid timber kitchen dishes up ample space for food preparation, cooking, storage, and family interaction. French doors open the voluminous formal and family areas out to private courtyards. The large separate lounge and formal dining room have a regal ambience and a penchant for entertaining. Ascending to the first floor, the stairwell forks off to a grand master bedroom on a bamboo floor on one side, and a sleep wing comprising three double bedrooms on the other. Both the ensuite and main bathroom are appointed with luxurious corner baths, showers and large vanity units. Each bedroom has a leafy outlook. Zoned underfloor water heating, gas infinity hot water, central vac and HRV provide excellent creature comfort. Large picture windows flood the interior with light and art lovers have abundant space to display their collections.