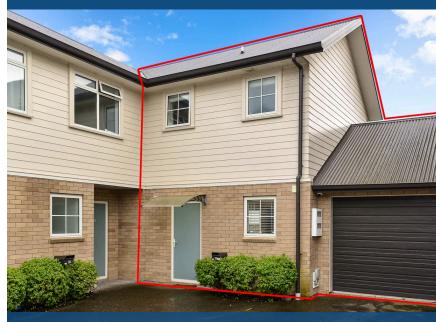

## 0 69 Chiefs Court, Hamilton East

Completed in 2014, this is a brick and weatherboard, double glazed, 2 bedroom home in a modern enclave. The open plan kitchen/living area downstairs opens up to the north facing outdoor area, and two sun-filled north facing bedrooms and the bathroom are upstairs. Additional features include upgraded bathroom and kitchen features, great storage, single internal access garage and extra carpark, with all the security and benefits of the Chiefs Court community, nearby services, restaurants, foodmarket and University. Currently rented on a fixed term tenancy until January 2019, you can buy and watch your investment develop, or with a view to move in yourself - January isn't far away!