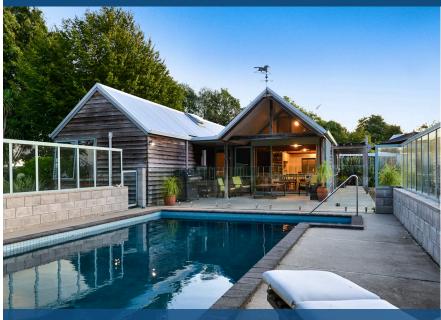

## ♀ 5 Summerfield Lane, Tamahere

Please phone for viewing times. This family home shows strength of character and lifestyle versatility. Nesting in nature, the cedar and zincalume clad dwelling has a strong affinity with the outdoors and its earthy materials ground it to the environment. It occupies a 1. 5026 ha block of prime Tamahere real estate in a peaceful country lane off Pencarrow Road. The homely abode reflects an innate desire for liveability, which is expressed through warm embracing spaces, open plan living and indoor-outdoor connectivity. Outdoor life and entertaining revolves around the portico, courtyard and pool precinct. Adding substance is an independent wing above the large double garage, linked to the main home via a breeze way. This fabulous studio (or 3rd bedroom) accommodation lends itself to varied use. Bedrooms are comfortable retreats with restful long distance views. Swathes of glass invite nature indoors and create a bright airy uplifting ambience. There is underfloor heating in the main areas and a heat pump. Outside offers expansive grassy areas and mature trees for kids to play and adventure. Paddocks and loading race will appeal to hobby farmers. The location is a major enticement. Hamilton and Cambridge are both in easy reach, school zoning is prime and major amenities, including Hamilton Airport, are close. The new adjacent cycleway on Pencarrow Road is also of real benefit. "View to experience this unique opportunity. "