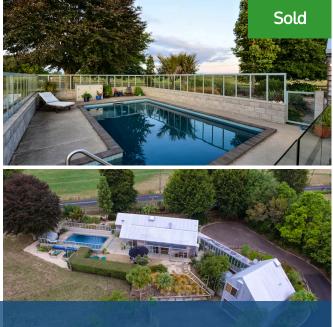

## ♀ 5 Summerfield Lane, Tamahere

Please phone for viewing times. This family home shows strength of character and lifestyle versatility. Nesting in nature, the cedar and zincalume clad dwelling has a strong affinity with the outdoors and its earthy materials ground it to the environment. It occupies a 1. 5026 ha block of prime Tamahere real estate in a peaceful country lane off Pencarrow Road. The homely abode reflects an innate desire for liveability, which is expressed through warm embracing spaces, open plan living and indoor-outdoor connectivity. Outdoor life and entertaining revolves around the portico, courtyard and pool precinct. Adding substance is an independent wing above the large double garage, linked to the main home via a breeze way. This fabulous studio (or 3rd bedroom) accommodation lends itself to varied use. Bedrooms are comfortable retreats with restful long distance views. Swathes of glass invite nature indoors and create a bright airy uplifting ambience. There is underfloor heating in the main areas and a heat pump. Outside offers expansive grassy areas and mature trees for kids to play and adventure. Paddocks and loading race will appeal to hobby farmers. The location is a major enticement. Hamilton and Cambridge are both in easy reach, school zoning is prime and major amenities, including Hamilton Airport, are close. The new adjacent cycleway on Pencarrow Road is also of real benefit. "View to experience this unique opportunity. "