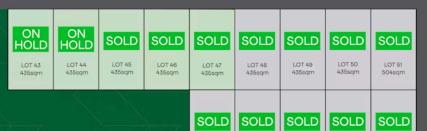

LOT 55 435sqm

LOT 56

## TIROAKE STREET

LOT 54 435sqm

LOT 53 435sam

LOT 52 514sam

| FOR<br>SALE<br>LOT 64<br>DUPLEX<br>480sqm | FOR<br>SALE<br>LOT 65<br>DUPLEX<br>480sqm | FOR<br>SALE<br>LOT 66<br>DUPLEX<br>480sqm | FOR<br>SALE<br>LOT 67<br>DUPLEX<br>480sqm | SOLD<br>LOT 68<br>568sqm        |
|-------------------------------------------|-------------------------------------------|-------------------------------------------|-------------------------------------------|---------------------------------|
| SOLD  LOT 73 480sqm                       | SOLD  LOT 72 480sqm                       | UNDER<br>OFFER                            | FOR<br>SALE<br>LOT 70<br>480sqm           | FOR<br>SALE<br>LOT 69<br>568sqm |

TE WHATA STREET

SOLD LOT 2 DUPLEX 521sqm SOLD LOT 3 DUPLEX 520sqm **TUUMATA CRESCENT** FOR SALE FOR SALE FOR SALE LOT 6 DUPLEX 515sqm FOR SALE FOR SALE FOR SALE WALKWAY SOLD

FOR SALE

O Lot 65 Tiroake Street, Ruakura

## **Envision Your Future At Tuumata Rise**

\$576,000 Land area

480 m<sup>2</sup>

Tuumata Rise - Ruakura (off Powells Road)

Tuumata Rise is a new residential development located on the eastside of Hamilton city and is part of the exciting Ruakura Superhub estate which is currently being developed by Tainui Group Holdings. Tuumata Rise Stage 1 offers sections ranging in size from 435m2 to 621m2, suitable for one single dwelling with also a number of duplex sections available. Perfect for families, those upsizing or downsizing and those seeking a quality investment. The sections are easy to build on with flat contour. Tuumata Rise is in close proximity to the Hamilton CBD, Chartwell Square, Claudelands Park, AgResearch and the University of Waikato with a range of schooling options and also Ruakura Superhub. The new Waikato Expressway is within minutes making access north and south of Hamilton quick and easy via the Pardoa Boulevard interchange. Titles for Stage 1 are expected to issue late March 2024 (approx.)