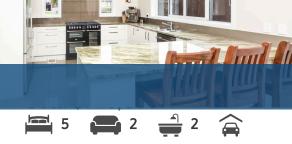

## ♀ 17 Aquila Crescent, Rototuna North

Instantly appealing this impeccable residence combines spacious living with an inviting alfresco area making it a prized offering in a family-oriented suburb. Sleek and functional across a single level layout, this quality home is flooded with natural light and promises a wonderful family lifestyle. Immaculately presented inside and out, the versatile 278sqm floorplan will suit families of all ages and sizes. Featuring 5 great sized bedrooms and a modern family bathroom, the master offers a walk-in robe, ensuite and double doors opening to the backyard. You will fall in love with the gourmet kitchen boasting stunning stone bench tops, 5 burner gas hob, belling ovens, quality stainless steel appliances and a scullery. Open plan dining and family room has a gas fireplace to keep your warm as we head into the winter months. Adjoining formal lounge with built in speakers and large double doors create an effortless flow to the outdoors. The backyard is your own peace of paradise offering an undercover alfresco entertaining area overlooking the level lawns, spa pool and vegetable boxes - fully fenced makes it the ideal space to entertain with the kids and pets playing outside. Abundant storage options throughout the home, separate laundry plus the added bonus of a triple car garage. Zoned for Te Totora Primary, Rototuna Junior High School and Rototuna Primary and close proximity to Rototuna Shopping Centre with easy access to major expressways.