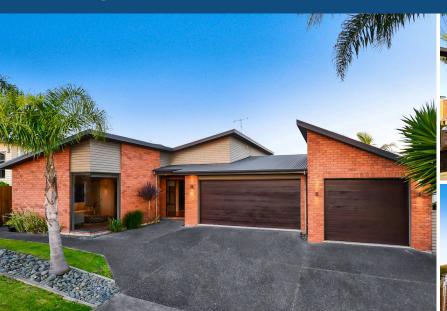

## ○ 34 Heathfield Avenue, Huntington

Your striking and beautifully detailed executive home has great kerbside appeal, cul-de-sac guietness and a prized north Huntington address. Palm trees lend an exotic air, your mono pitch roof creates a cool contemporary look, and the stylish interior is full of light and pizazz. Your easy-care home, which beckons professionals, families seeking quality school zones, and retirees looking to cut back on maintenance but retain a decent amount of space. Three car garaging means plenty of room for vehicles and extras. The brick exterior has depth and interest, and the interior exceeds the norm. Two living areas give everyone room to stretch out, indulge in warm relaxation and entertain in attractive, friendlyfocused spaces. Throw open the big ranch sliders and live life outdoors. Ideal for summer living, the large courtyard is a natural extension of your upmarket kitchen and open-plan zone. Your master suite also steps outdoors. Two heat pumps and gas infinity hot water offer year-round comfort and convenience. Rototuna shops and services are close, and commuter routes are super handy. Zoned for popular Rototuna Junior & Senior High Schools. To download our property files please copy and paste this link into your browser https://www. propertyfiles. co. nz/property/34HeathfieldAvenue