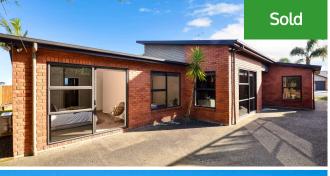

## ○ 34 Heathfield Avenue, Huntington

Your striking and beautifully detailed executive home has great kerbside appeal, cul-de-sac guietness and a prized north Huntington address. Palm trees lend an exotic air, your mono pitch roof creates a cool contemporary look, and the stylish interior is full of light and pizazz. Your easy-care home, which beckons professionals, families seeking quality school zones, and retirees looking to cut back on maintenance but retain a decent amount of space. Three car garaging means plenty of room for vehicles and extras. The brick exterior has depth and interest, and the interior exceeds the norm. Two living areas give everyone room to stretch out, indulge in warm relaxation and entertain in attractive, friendlyfocused spaces. Throw open the big ranch sliders and live life outdoors. Ideal for summer living, the large courtyard is a natural extension of your upmarket kitchen and open-plan zone. Your master suite also steps outdoors. Two heat pumps and gas infinity hot water offer year-round comfort and convenience. Rototuna shops and services are close, and commuter routes are super handy. Zoned for popular Rototuna Junior & Senior High Schools. To download our property files please copy and paste this link into your browser https://www. propertyfiles. co. nz/property/34HeathfieldAvenue