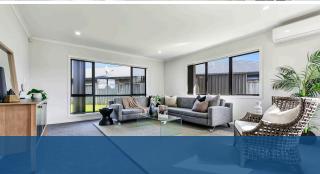

## Your home is worth more with Lugton's

O 8 Mosslea Court, Rototuna

This sun-soaked home nesting in a vibrant location with generous living spaces is waiting for your family's arrival. As you stroll towards the entrance, stepping onto the welcoming foyer, you will feel a sense of freshness. An inviting openplan living area combining the lounge, kitchen and dining spaces perfect for those who love to entertain. A large kitchen bench island in the centre of the area will help show off your Master Chef culinary skills. Around the corner, two large sliding doors not only connects you to the outside patio, it allows the warming sunlight to beam through all day long. Alternatively, a private secondary lounge offers extra space for growing families. Practicality and convenience play a huge part when it comes to 8 Mosslea Court. Large ensuites offer you enough room for a huge bed and an arm chair to relax in. A bathroom with a separate toilet shared between the 3 other bedrooms as well as stand-alone laundry area with a built-in cupboard in the garage offers great functionality for the household.