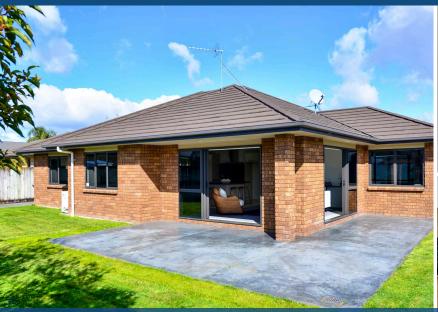

## Your home is worth more with Lugton's

O 8 Mosslea Court, Rototuna

This sun-soaked home nesting in a vibrant location with generous living spaces is waiting for your family's arrival. As you stroll towards the entrance, stepping onto the welcoming foyer, you will feel a sense of freshness. An inviting openplan living area combining the lounge, kitchen and dining spaces perfect for those who love to entertain. A large kitchen bench island in the centre of the area will help show off your Master Chef culinary skills. Around the corner, two large sliding doors not only connects you to the outside patio, it allows the warming sunlight to beam through all day long. Alternatively, a private secondary lounge offers extra space for growing families. Practicality and convenience play a huge part when it comes to 8 Mosslea Court. Large ensuites offer you enough room for a huge bed and an arm chair to relax in. A bathroom with a separate toilet shared between the 3 other bedrooms as well as stand-alone laundry area with a built-in cupboard in the garage offers great functionality for the household.