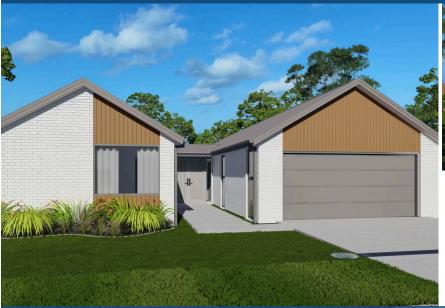

## O 9 Tapsell Drive, Matamata

Starting from \$849,000. Please enquire with Fraser for your own house and land specifications and pricing. Situated in the highly sought after Peakedale Estate, this spacious 4 bedroom high quality home covering 222sqm is sure to impress. Designed for life with wide open spaces, open plan modern living all with a luxurious feel. Set on an expansive section with a sun-filled disposition, the layout of the home is designed for maximum comfort and livability. This property comes with the following specifications and more:

**Land area** 666 m<sup>2</sup> Floor size 222 m<sup>2</sup>

The price is based upon settlement of the section and progress payments on the build contract. Please enquire for a turnkey price. Get in touch with Fraser today for more information.