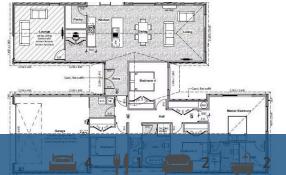

## O 9 Tapsell Drive, Matamata

Starting from \$849,000. Please enquire with Fraser for your own house and land specifications and pricing. Situated in the highly sought after Peakedale Estate, this spacious 4 bedroom high quality home covering 222sqm is sure to impress. Designed for life with wide open spaces, open plan modern living all with a luxurious feel. Set on an expansive section with a sun-filled disposition, the layout of the home is designed for maximum comfort and livability. This property comes with the following specifications and more:

**Land area** 666 m<sup>2</sup> Floor size 222 m<sup>2</sup>

The price is based upon settlement of the section and progress payments on the build contract. Please enquire for a turnkey price. Get in touch with Fraser today for more information.