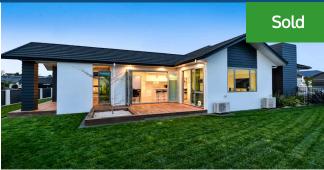

## O 18 Batten Drive, Flagstaff

Designed to last you a lifetime, your spacious 278 m2 well-crafted home embodies the essence of elegant modern living and gives full flexibility for how you want to live life. Fold the doors back and party out on the entertainment portico, or let the children take over one of the living areas while you enjoy some adult space and conversation. An in-built outdoor TV and gas fire make for great footie nights with friends. Foodies have everything they need at their fingertips in the sleek, handleless kitchen while everyday functionality is enhanced by gas cooking, heating and infinity hot water. Two of the bedrooms, including the master suite, open onto decks and the three-car garage provides plenty of storage space. Creature comforts range from underfloor heating to heat pumps and excellent shower pressure. All-day sun does much to warm your environment and uplift spirits. Kids can roam free and enjoy backyard games on the fenced and trim-kept 796sqm section with a gentle elevation. Your aerated concrete panelled exterior ties in well with the sunny stylish interior. Built in 2017, your family haven lies in a quiet quality neighbourhood close to shops.