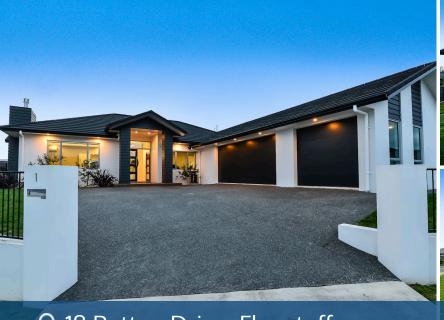

## O 18 Batten Drive, Flagstaff

Designed to last you a lifetime, your spacious 278 m2 well-crafted home embodies the essence of elegant modern living and gives full flexibility for how you want to live life. Fold the doors back and party out on the entertainment portico, or let the children take over one of the living areas while you enjoy some adult space and conversation. An in-built outdoor TV and gas fire make for great footie nights with friends. Foodies have everything they need at their fingertips in the sleek, handleless kitchen while everyday functionality is enhanced by gas cooking, heating and infinity hot water. Two of the bedrooms, including the master suite, open onto decks and the three-car garage provides plenty of storage space. Creature comforts range from underfloor heating to heat pumps and excellent shower pressure. All-day sun does much to warm your environment and uplift spirits. Kids can roam free and enjoy backyard games on the fenced and trim-kept 796sqm section with a gentle elevation. Your aerated concrete panelled exterior ties in well with the sunny stylish interior. Built in 2017, your family haven lies in a quiet quality neighbourhood close to shops.