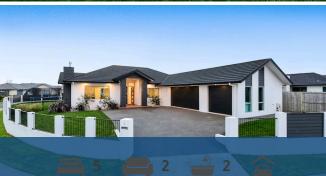

## O 18 Batten Drive, Flagstaff

Designed to last you a lifetime, your spacious 278 m2 well-crafted home embodies the essence of elegant modern living and gives full flexibility for how you want to live life. Fold the doors back and party out on the entertainment portico, or let the children take over one of the living areas while you enjoy some adult space and conversation. An in-built outdoor TV and gas fire make for great footie nights with friends. Foodies have everything they need at their fingertips in the sleek, handleless kitchen while everyday functionality is enhanced by gas cooking, heating and infinity hot water. Two of the bedrooms, including the master suite, open onto decks and the three-car garage provides plenty of storage space. Creature comforts range from underfloor heating to heat pumps and excellent shower pressure. All-day sun does much to warm your environment and uplift spirits. Kids can roam free and enjoy backyard games on the fenced and trim-kept 796sqm section with a gentle elevation. Your aerated concrete panelled exterior ties in well with the sunny stylish interior. Built in 2017, your family haven lies in a quiet quality neighbourhood close to shops.