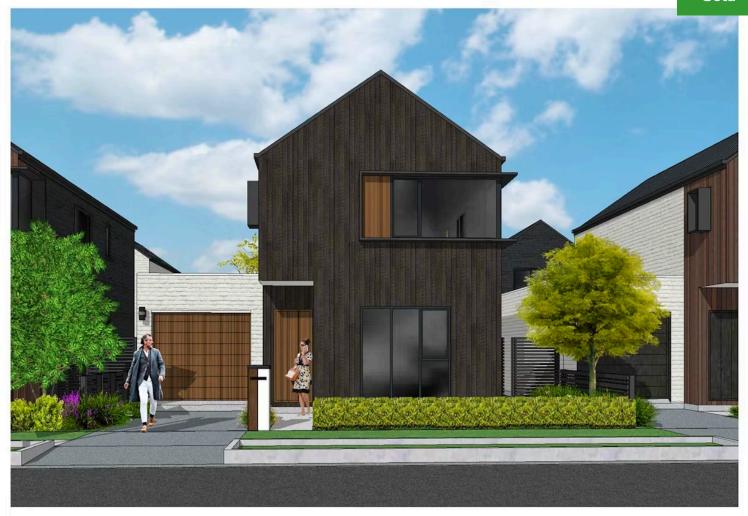

Sold

**LOT 51** 

O Lot 515 Greenhill Park, Greenhill Park

Artist's Impress

## Lot 515 Greenhill Park

10% Deposit will make this home a great option if you are looking to buy a new build. Settlement due 2022. Sold as a full Turnkey build with a 10 year Structural Guarantee - these packages will sell quickly. I have 5 homes available, see my other listings for further options. This distinctive modern home features all the things you could want from a quality modern home. A designer kitchen with open plan dining and family room. Generously proportioned bedrooms (the master bedroom featuring a walk in wardrobe). Designed with living in mind and tastefully appointed. This home also features stylish interiors and exteriors, with the following chattels being included in the completed new build package. - Fully Tiled Bathrooms