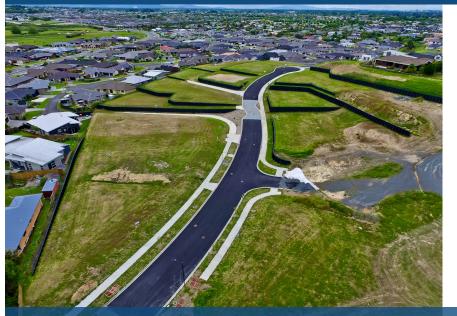

## O Lot 19 Sylvester Cres, Drower Glen - Stage 3, Flagstaff

- 9 sections available in this very sought after Hamilton City Northern suburb location

- Some elevated sections with panoramic views available
- Flat easy to build on private sections also available
- Titles available
- Building covenants apply
- In zone for Rototuna Junior High School
- Close proximity to Rototuna Shopping Centre and proposed new retail centre
- Very handy to New Borman Road Primary School currently under construction
- Sections priced from \$430,000 +