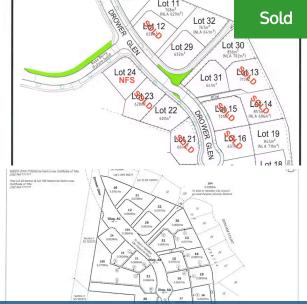

## O Lot 19 Sylvester Cres, Drower Glen - Stage 3, Flagstaff

- 9 sections available in this very sought after Hamilton City Northern suburb location

- Some elevated sections with panoramic views available
- Flat easy to build on private sections also available
- Titles available
- Building covenants apply
- In zone for Rototuna Junior High School
- Close proximity to Rototuna Shopping Centre and proposed new retail centre
- Very handy to New Borman Road Primary School currently under construction
- Sections priced from \$430,000 +