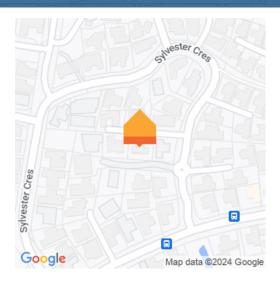

## O Lot 19 Sylvester Cres, Drower Glen - Stage 3, Flagstaff

- 9 sections available in this very sought after Hamilton City Northern suburb location

- Some elevated sections with panoramic views available
- Flat easy to build on private sections also available
- Titles available
- Building covenants apply
- In zone for Rototuna Junior High School
- Close proximity to Rototuna Shopping Centre and proposed new retail centre
- Very handy to New Borman Road Primary School currently under construction
- Sections priced from \$430,000 +