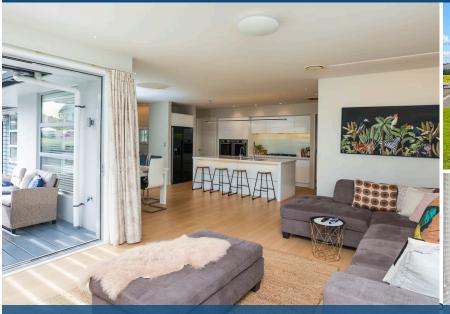

## Q 2 Horizon Place, Flagstaff

Welcome to 2 Horizon Place.... the moment you enter into the welcoming entranceway, you will appreciate the ambiance of this exceptional home. Designed and built by Stonewood Homes in 2014 - with a few tweeks from the owners. You'll notice that there's nothing ordinary here - with little extras like centrally ducted airconditioning, beautiful recessed lighting, the Schweigen rangehood (so guiet), the gorgeous engineered wooden plank flooring, hot/cold filtered water, sensor lighting, solar panels for electricity, garden irrigation system, the outdoor Lacarno louvres, bollard outside lights, double glazed joinery with the thermal break, 2. 5m stud, wider doorways, upgraded insulation and underlay... and finally the two pyrolytic self cleaning ovens (yes 2 full sized ovens) - how will this all feel? You'll love the elevated privacy with a gorgeous sunny setting this Summer. Families - the school zones here are plentiful - Te Rapa Primary, Te Ao Marama (new school) and the Rototuna Junior/Senior High Schools - all your bases are covered. This prime position of 657m2 has so many things going for it, that you'd better make sure you're not left out. There's 4 bedrooms in total (2 of them are very big), additionally the peaceful sunny room for reading or watching TV - is set nicely away from the busy kitchen/dining/living areas - perfect for a home with all age groups. The number one thing? - So many to mention, but The Hostess Designer kitchen with butlers pantry. . . is delicious - come and master your cooking skills. Call Lisa Sigley on 021722281 today to view. www. lisasigley. com