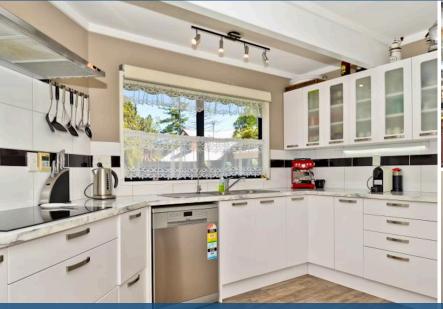

## O 14 Homestead Place, Glenview

This super tidy Tudor-style home has kerbside appeal, family-friendly living and lifestyle convenience. It lies in a small sunny cul-de-sac footsteps from Te Anau Park and easy walking distance to Glenview shopping precinct. Comprising two tastefully refreshed levels, the home's well-configured layout sees all living at ground level and five double bedrooms upstairs, including a very inviting master retreat. A sparkling new kitchen brings style and practicality to meal preparation and entertaining. Thoughtfully designed and boasting sleek laminated soft close cabinetry, the renovated kitchen has new appliances, including two full wall ovens and a dishwasher, and is a real treat to work in. Dining and living spill outdoors to a private backyard set against a leafy backdrop. Two separate lounges provide plenty of room for a family to spread. An effective Kent logburner creates winter comfort in both lounges, as well as upstairs, via the flue. Downstairs also accommodates a study with a streetscape outlook, a remodelled laundry, a third toilet, and carpeted double garage with workshop space. Accommodation includes a suite of four family bedrooms with elevated views and generous storage, complemented by a relaxing master wing that is light-filled, has a spacious walk-in robe and an ensuite with dual vanities and a laundry shute. Heated towel rails feature in the walk-in linen cupboard. There is refreshed decor and good storage throughout, plus gas infinity hot water. The groomed section has screened veggie beds, flat grassed areas for the kids to play, shady trees and two garden sheds. In recent years the house has been lightly lived in and displays pride of ownership. In a great spot, neighbourly Homestead Place is handy to daycare, primary school, hospital and airport.