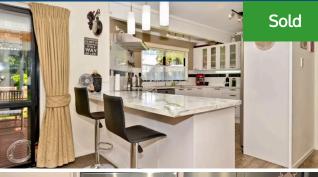

## O 14 Homestead Place, Glenview

This super tidy Tudor-style home has kerbside appeal, family-friendly living and lifestyle convenience. It lies in a small sunny cul-de-sac footsteps from Te Anau Park and easy walking distance to Glenview shopping precinct. Comprising two tastefully refreshed levels, the home's well-configured layout sees all living at ground level and five double bedrooms upstairs, including a very inviting master retreat. A sparkling new kitchen brings style and practicality to meal preparation and entertaining. Thoughtfully designed and boasting sleek laminated soft close cabinetry, the renovated kitchen has new appliances, including two full wall ovens and a dishwasher, and is a real treat to work in. Dining and living spill outdoors to a private backyard set against a leafy backdrop. Two separate lounges provide plenty of room for a family to spread. An effective Kent logburner creates winter comfort in both lounges, as well as upstairs, via the flue. Downstairs also accommodates a study with a streetscape outlook, a remodelled laundry, a third toilet, and carpeted double garage with workshop space. Accommodation includes a suite of four family bedrooms with elevated views and generous storage, complemented by a relaxing master wing that is light-filled, has a spacious walk-in robe and an ensuite with dual vanities and a laundry shute. Heated towel rails feature in the walk-in linen cupboard. There is refreshed decor and good storage throughout, plus gas infinity hot water. The groomed section has screened veggie beds, flat grassed areas for the kids to play, shady trees and two garden sheds. In recent years the house has been lightly lived in and displays pride of ownership. In a great spot, neighbourly Homestead Place is handy to daycare, primary school, hospital and airport.