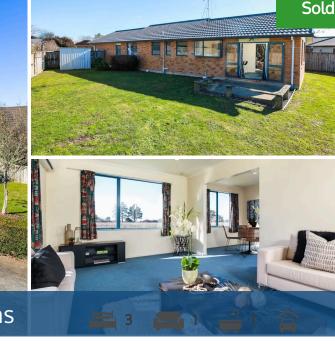

## ♀ 40 Aldona Place, Fairview Downs

This classic brick and tile home earns a reputation for effortless family living. It spreads over a single level layout that combines an open plan living environment with three bedrooms, an office and double internal access garage. The living area is light-filled and zoned into distinct spaces for dining and lounging. The property has first-home as well as investor appeal. Liveability and comfort are enhanced by the natural effects of the sun and the benefits of ceiling insulation and a heat pump. There is good off-street parking, no neighbours on the rear boundary and a backyard where kids can run about and landscapers can get creative. The home lies in a family-friendly neighbourhood renowned for its centrality and proximity to Wairere Expressway for easy commuting. So much is in minutes' reach, including retail, Waikato University, Ruakura industries and innovation, and the city centre. The development of Ruakura's inland port looks set to boost demand for Fairview Downs real estate and make this property an astute investment with great potential for future gain.