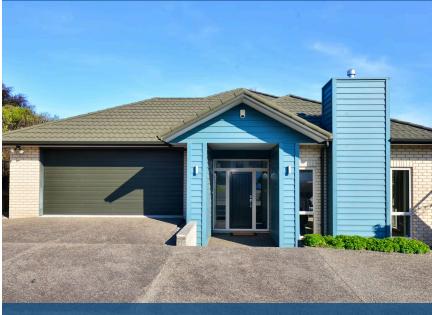

## ◊ 6 Cleeve Close, Huntington

Your double-glazed residence is a peaceful haven superbly equipped for family life. This fabulous home lies in a small cul-de-sac with low traffic density. The high ceiling and fireplace give the formal living room an elegant setting for those who prefer formal entertaining in a warm relaxing environment. The family/dining area which seamlessly opens to the huge north-facing entertainment deck that is perfect for friend & family gatherings. The functional kitchen has a sky light which provides ample light. All four bedrooms are spacious, with the master containing a tiled ensuite and walk-in-robe. The main bathroom is also tiled. There is the convenience of a double internal access garage. Kids' education needs will be well looked after as this property is in zone for Rototuna Primary, Junior and Senior schools. This low maintenance lock-andleave property with no lawns needing mowed allows you to travel and spend time with your loved ones. Our vendors are now focused on their next project and reluctantly say "Sell Now!"