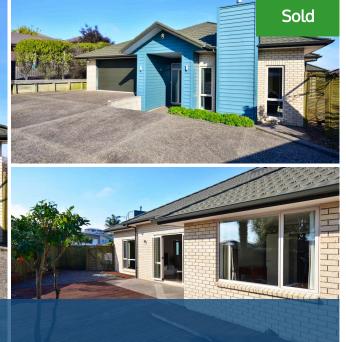

## ◊ 6 Cleeve Close, Huntington

Your double-glazed residence is a peaceful haven superbly equipped for family life. This fabulous home lies in a small cul-de-sac with low traffic density. The high ceiling and fireplace give the formal living room an elegant setting for those who prefer formal entertaining in a warm relaxing environment. The family/dining area which seamlessly opens to the huge north-facing entertainment deck that is perfect for friend & family gatherings. The functional kitchen has a sky light which provides ample light. All four bedrooms are spacious, with the master containing a tiled ensuite and walk-in-robe. The main bathroom is also tiled. There is the convenience of a double internal access garage. Kids' education needs will be well looked after as this property is in zone for Rototuna Primary, Junior and Senior schools. This low maintenance lock-andleave property with no lawns needing mowed allows you to travel and spend time with your loved ones. Our vendors are now focused on their next project and reluctantly say "Sell Now!"