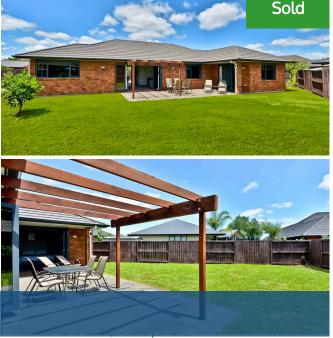

## ♀ 8 Jarvis Court, Huntington

Your tinted and double glazed family home enjoys a quiet end of cul-de-sac setting in a quality location. Whatever the activity, there's plenty of space for everyone to enjoy, with choices in living areas, a large granite kitchen, four double bedrooms and opportunities to lounge outdoors late into the day. A smooth transition between rooms ensures flow is achieved throughout your modern, easy care brick home. Window seating in the front lounge offers a sunny spot for a day-time escape, while stacker doors in the family living zone give you immediate access to the entertainment courtyard for a laid back summer lifestyle. The master retreat, with its assemblage of walk-in robe and tiled ensuite, also opens to the courtyard. Three generous family bedrooms are served by a tiled main bathroom. Finely tuned for family living, there are spaces for relaxing, entertaining and privacy. Enhancing comfort, convenience and value is a range of inclusions including a heat pump, central vac system, gas hot water and gas cooking. Garaging is double internal augmented by garden shed storage.