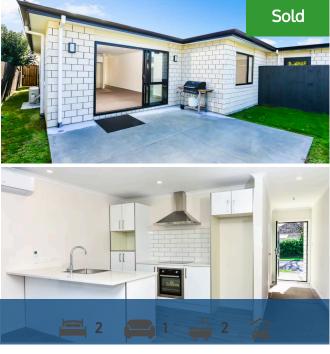

## ○ 32 Holland Road, Fairfield

This modern easy-care brick and double-glazed townhouse built in 2019 offers contemporary comfort, convenience and a relaxed everyday living. There are 2 bedrooms, 2 bathrooms and a single internal access garage. Designed with entertaining in mind, the open plan kitchen, dining and living lead out to a concreted patio overlooking the backyard. The high-spec unit is fully insulated, alarmed, equipped with a heat pump, DVS, dishwasher, stone benchtop, LED lights, and fibre broadband. Sitting on a 232m2 freehold section (no Body Corporate) it is flat, fully fenced and low maintenance. There is also off street parking for one car. Heaphy Terrace shops and Claudelands Park are within walking distance, and Five Cross Roads and the CBD are super-handy. Immediate possession available. Call Melissa Wilton for your appointment to view on 021 157 3459. To download the property files please copy and paste the below link into your browser:-

| Land area      | 232 m²     |
|----------------|------------|
| Floor size     | 90 m²      |
| Rateable value | \$635 000  |
| Rates          | \$2,665.00 |

https://www.propertyfiles.co.nz/property/658760004