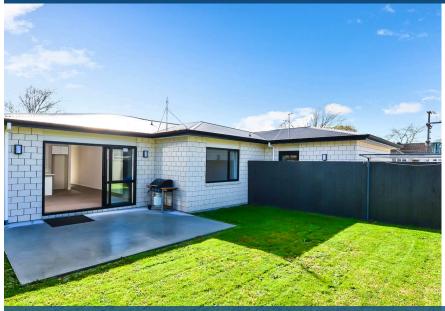

## ○ 32 Holland Road, Fairfield

This modern easy-care brick and double-glazed townhouse built in 2019 offers contemporary comfort, convenience and a relaxed everyday living. There are 2 bedrooms, 2 bathrooms and a single internal access garage. Designed with entertaining in mind, the open plan kitchen, dining and living lead out to a concreted patio overlooking the backyard. The high-spec unit is fully insulated, alarmed, equipped with a heat pump, DVS, dishwasher, stone benchtop, LED lights, and fibre broadband. Sitting on a 232m2 freehold section (no Body Corporate) it is flat, fully fenced and low maintenance. There is also off street parking for one car. Heaphy Terrace shops and Claudelands Park are within walking distance, and Five Cross Roads and the CBD are super-handy. Immediate possession available. Call Melissa Wilton for your appointment to view on 021 157 3459. To download the property files please copy and paste the below link into your browser:-