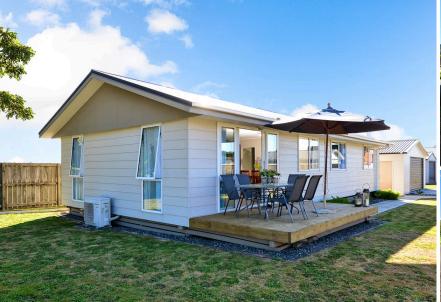

## O 7A Tupaea Place, Ngaruawahia

Your double-glazed residence is tucked away on 915 sqm section (more or less) in cul-de-sac with low traffic density. Boasting open plan living which seamlessly opens to a north facing entertainment area perfect for family/guest socializing, bbq's and plenty of room for kids to play. Offering 3 bedrooms, separate laundry. This home is boat or caravan friendly. Double detached garage-room enough to park lawn mower and the kid's toys as well as your car. It's rare to find properties of this content including a sharp price. If you have missed exceptional buys before, call Feroz on 027 2727 445 this minute.