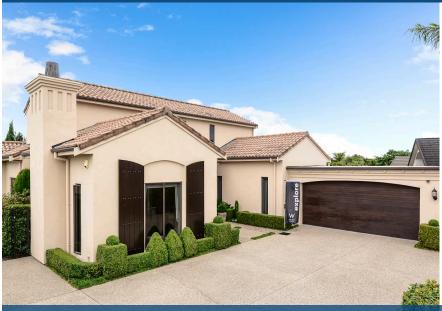

## ○ 35 The Esplanade, Huntington

Tuscan French-inspired country charm finds full expression in your home, which holds several Registered Master Builders Awards. It weaves together two styles through common traditional European aspects and the natural elements found throughout the sun-kissed Mediterranean countryside where both styles originated. Warm and welcoming interiors have a relaxed casual elegance which, matched with landscaping artistry, create a home that you'll instantly fall in love with. Your peaceful private oasis brings a touch of whimsy, romance and ambience to everyday living. It has gorgeous decorative accents, topiaries, rustic wrought iron features, all of which effortlessly integrate with modern comforts including tiled underfloor heating, air-con, a gas fire, ventilation system, solarpowered hot water and double glazing. High stud interiors yield to superb outdoor settings on both levels. Ground level presents characteristic courtyards set in beautiful gardens while two upstairs bedrooms open onto a picturesque balcony. Top-range appliances feature in your freshly painted Caesarstone kitchen, which has a convection and pyrolytic oven. Your master suite is a place of dreams, with an outdoor relationship. Separate formal dining, casual living and lounge are laid out for enjoyment.