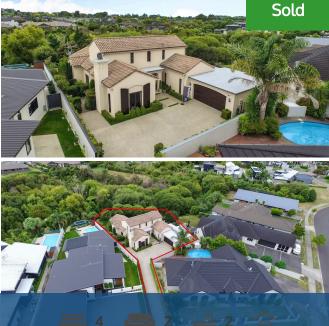

## ○ 35 The Esplanade, Huntington

Tuscan French-inspired country charm finds full expression in your home, which holds several Registered Master Builders Awards. It weaves together two styles through common traditional European aspects and the natural elements found throughout the sun-kissed Mediterranean countryside where both styles originated. Warm and welcoming interiors have a relaxed casual elegance which, matched with landscaping artistry, create a home that you'll instantly fall in love with. Your peaceful private oasis brings a touch of whimsy, romance and ambience to everyday living. It has gorgeous decorative accents, topiaries, rustic wrought iron features, all of which effortlessly integrate with modern comforts including tiled underfloor heating, air-con, a gas fire, ventilation system, solarpowered hot water and double glazing. High stud interiors yield to superb outdoor settings on both levels. Ground level presents characteristic courtyards set in beautiful gardens while two upstairs bedrooms open onto a picturesque balcony. Top-range appliances feature in your freshly painted Caesarstone kitchen, which has a convection and pyrolytic oven. Your master suite is a place of dreams, with an outdoor relationship. Separate formal dining, casual living and lounge are laid out for enjoyment.