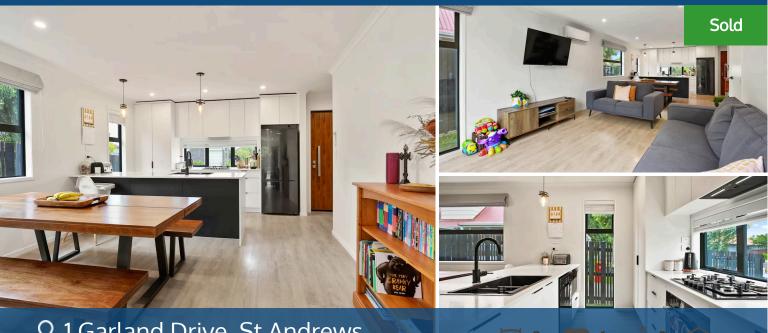

## **Q** 1 Garland Drive, St Andrews

Tall, dark and handsome - this St Andrews home emanates a cool contemporary look and is the epitome of relaxed modern living. Brought to market by relocating vendors, Immaculately presented, with sleek modern interiors to match its stylish kerbside looks, the home delivers function as well as great form. It is designed for open plan living and indoor-outdoor flow, has a warm inviting feel and chic ambience. The backyard patio is a natural extension of the open plan domain, creating a seamless environment for everyday relaxation and entertaining. Cooks have clear sight of indoor and outdoor living areas. The ground floor also hosts a full master suite and a single car garage with a laundry. Two upstairs bedrooms are fitted with double wardrobes and share a modern bathroom. Full of easy comfort, this super-livable home will happily accommodate a family, professionals or a couple looking to downscale on house maintenance. The location offers fabulous lifestyle benefits, with everything in effortless reach including schools, parks, river, shops and transport. For an information pack copy and paste the below link on your web browser