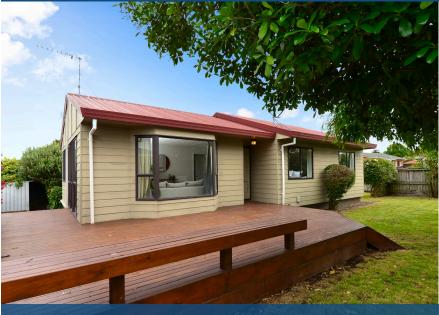

## O 15 Bartholomew Drive, Nawton

Framed by established gardens and low maintenance in design, this fully renovated three-bedroom home showcases a single level layout enhanced by its North facing aspect. Offering a whisper quiet setting just moments to local conveniences. Warm and inviting kitchen and dining area is flooded with natural light, boasting ample cupboard and bench space. Relaxed living area offers a heat pump for comfort with a private outlook across the front section. Three great sized bedrooms and the large family bathroom has been tastefully updated with neutral tones. The fully fenced corner section is private with large established tree's and gardens surrounding the home. Front deck is perfect for summer entertaining with built in seating and level grassed lawns for the children and pets to play. Ideal opportunity for first home buyers, small families or investors, all the hard work has been completed. Move in and enjoy the advantages of this wonderful location with Nawton Shopping Centre, Sugar Bowl Cafe and Elliot park all close by.