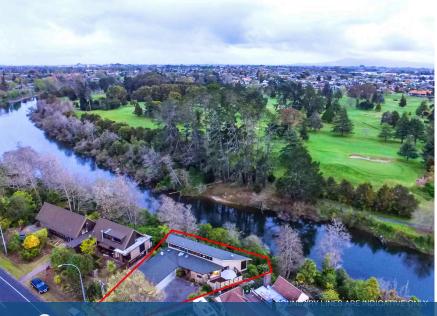

## O 1001 River Road, Queenwood

Surround yourself with spectacular river-side views. Designed by renowned architect, Ron Sang, your future home capitalises on its exceptional elevated position, to achieve a feeling of complete privacy in a family-friendly neighbourhood. Floor-to-ceiling double-glazed windows offer stunning, uninterrupted views of the Waikato River and the fairways of the prestigious St. Andrew's Golf Course across the water. Flooded with light, this timeless house is a showcase of modern styling and high-spec features, with every aspect beautifully considered. From the designer kitchen and open concept living areas to the carefully considered outdoor spaces, there is plenty of room for both family life and stylish entertaining. Never before on the market, make this exceptional home your own!