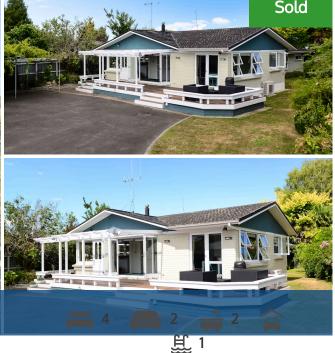

## ♀ 29 Campbell Street, Cambridge

A haven for family living, this 1381sqm property provides a large safe environment for kids and pets - and with warm inviting indoor-outdoor zones for relaxing, socialising and dining, everyone is thoughtfully included in the life of this home. Cocooned in a quiet sunny spot at the end of a long drive, the private four bedroom residence is surrounded by lush leafy foliage. The driveway opens to a huge forecourt, double garage and double carport ensuring there is no shortage of parking. A series of bi-fold doors open to a wide sunny deck running the full of the home. Spacious lounges at both ends of the home will satisfy adults seeking some peace and quiet of their own, as well as teens wanting their own hang-out space. Two full bathrooms and four bedrooms provide room for a family to grow. The cleverly configured layout allows the second lounge and two bedrooms to be shut off from the main area, if required. Creature comfort is generated by a heat pump, night-store heating and a woodburner, although the latter has rarely been needed. Gas bottles provide instant hot water for the washing machine and a shower. There is a separate laundry and walk-in linen cupboard. Sculpted into the outdoor playground is a depth-graded swimming pool, perfect for cooling off over long hot summer days. A built-in barbecue makes outdoor cooking a breeze and the flourishing veggie garden is neatly compartmentalised within the tidy grounds. Kids have plenty of room to bounce balls, and they even inherit a playhouse. Campbell Street is a wide, established avenue around the corner from the Learnington shops, medical and parks. School is walking distance and the Cambridge CBD is a short drive.