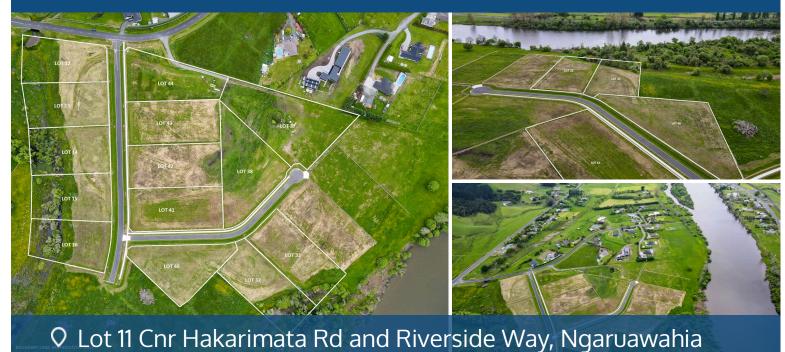

## Your home is worth more with Lugton's

Located approximately 15 minutes to Te Rapa commercial area and 10 minutes to Huntly, these 16 lifestyle sections have views of the Hakarimatas with some sections bordering the Waikato River and some with wetland plantings. •Prices range from \$490,000 to \$620,000

- •Sizes range from 4729m2 to 9352m2
- •Power and fibre located at section boundaries
- •Titles issued
- Post and rail fencing
- •Building covenants apply

For further information please contact Craig Reid 021 945 549 or email river@lugtons. co. nz