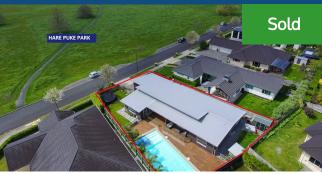

## O 39 Meadowfield Street, Flagstaff

Offering sun and fun for everyone, this super-appealing family retreat will ramp up your lifestyle. You'll have a blast over summer swimming and splashing about with the kids in your heated salt water pool, soaking in the built-in freshwater spa, barbecuing, and entertaining in the seamless environs of your indooroutdoor living area flooded with afternoon sun and offering oodles of shelter. Thoughtfully designed and custom-built by Landmark Homes, your home captures the essence of modern living. It has everything your family needs, including a social open plan enhanced by a stylish kitchen and scullery, and a more private lounge, which together with the master suite, all connect to the outdoors. Bedrooms are restful sanctuaries served by on-trend bathrooms. There's an office nook for homework, a separate laundry and double garage plus the convenience of gas cooking and gas infinity hot water. When it comes to backyard relaxation, your home is generous to a tee. A laidback atmosphere is felt throughout, and upkeep is a thing of the past as maintenance has been kept to a minimum. Your everyday haven overlooks Hare Puke park and destination playground, and Te Ao Marama Primary.