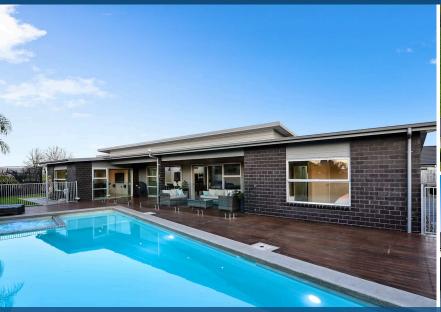

## O 39 Meadowfield Street, Flagstaff

Offering sun and fun for everyone, this super-appealing family retreat will ramp up your lifestyle. You'll have a blast over summer swimming and splashing about with the kids in your heated salt water pool, soaking in the built-in freshwater spa, barbecuing, and entertaining in the seamless environs of your indooroutdoor living area flooded with afternoon sun and offering oodles of shelter. Thoughtfully designed and custom-built by Landmark Homes, your home captures the essence of modern living. It has everything your family needs, including a social open plan enhanced by a stylish kitchen and scullery, and a more private lounge, which together with the master suite, all connect to the outdoors. Bedrooms are restful sanctuaries served by on-trend bathrooms. There's an office nook for homework, a separate laundry and double garage plus the convenience of gas cooking and gas infinity hot water. When it comes to backyard relaxation, your home is generous to a tee. A laidback atmosphere is felt throughout, and upkeep is a thing of the past as maintenance has been kept to a minimum. Your everyday haven overlooks Hare Puke park and destination playground, and Te Ao Marama Primary.