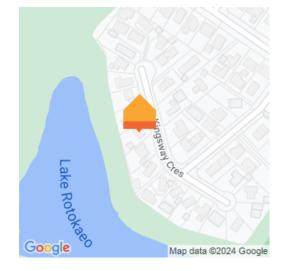

## **Q** 17 Kingsway Crescent, Forest Lake

What a fantastic spot to wake up to everyday, with views of Lake Rotokaeo to greet you from morning to night. The outlook provides a sense of sanctuary to the home which borders the lake reserve and warmly interacts with the picturesque environs. Properties like this are not only treasured for their serene scenery, they're also rare to find. This home is enviably located in a friendly, tightly held cul-de-sac in the heart of Forest Lake. It sits on a large, familyfriendly 809sqm freehold section geared for outdoor enjoyment. The open kitchen/dining area spills onto a deck that beckons for outdoor relaxation and alfresco dining that is comfortably under cover. Summer life can be spent cocooned in this very pleasant environment. Guests won't want to leave! On rainy days, the children can play in the rumpus area which has been converted out of the double garage while adults take it easy in the large lounge, made intimate over winter thanks to a fireplace. There is also a heat pump. Three bedrooms and a big bathroom address family needs. The garage is a single and the section is fenced, and has parking. From BMX racing, playground outings, riding miniature trains, playing netball or swimming at WaterWorld, the area is bursting with things for a family to do. Commuting to the CBD, The Base or further afield, is an easy undertaking thanks to the proximity of major transit routes. To download the property files, please copy and past this link into your browser: https://www.propertyfiles.co.nz/property/17kingswaycrescent