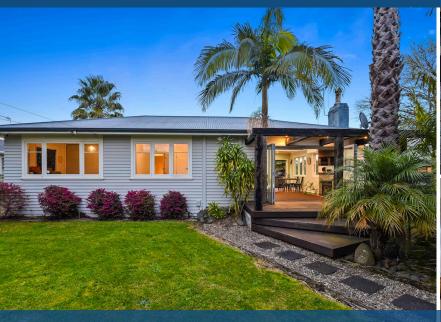

## **Q** 17 Kingsway Crescent, Forest Lake

What a fantastic spot to wake up to everyday, with views of Lake Rotokaeo to greet you from morning to night. The outlook provides a sense of sanctuary to the home which borders the lake reserve and warmly interacts with the picturesque environs. Properties like this are not only treasured for their serene scenery, they're also rare to find. This home is enviably located in a friendly, tightly held cul-de-sac in the heart of Forest Lake. It sits on a large, familyfriendly 809sqm freehold section geared for outdoor enjoyment. The open kitchen/dining area spills onto a deck that beckons for outdoor relaxation and alfresco dining that is comfortably under cover. Summer life can be spent cocooned in this very pleasant environment. Guests won't want to leave! On rainy days, the children can play in the rumpus area which has been converted out of the double garage while adults take it easy in the large lounge, made intimate over winter thanks to a fireplace. There is also a heat pump. Three bedrooms and a big bathroom address family needs. The garage is a single and the section is fenced, and has parking. From BMX racing, playground outings, riding miniature trains, playing netball or swimming at WaterWorld, the area is bursting with things for a family to do. Commuting to the CBD, The Base or further afield, is an easy undertaking thanks to the proximity of major transit routes. To download the property files, please copy and past this link into your browser: https://www.propertyfiles.co.nz/property/17kingswaycrescent