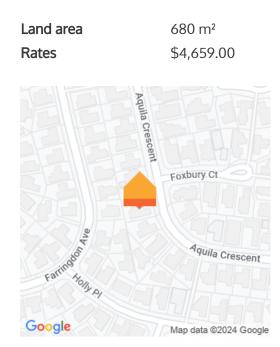

## ○ 69 Aquila Crescent, Rototuna North

Your immaculate, modern gem of a home positions your family in a quality neighbourhood close to shops, park, and coveted north-city schools. Its clean lines, mono pitch roof, and groomed front lawn deliver kerbside appeal, and the sun-kissed interior is easy to warm to. Designed with relaxed family living in mind, your home embraces a contemporary lifestyle. Living is open plan and outdoor connections are seamless. The layout encourages sociable living, effortless entertaining, and is great for spending time together as a family. Your pristine, white kitchen has a walk-in pantry and peninsula island for meals on the go. Two large double-glazed ranchsliders take living outside onto a sunny patio where you will spend summer days dining, barbecuing, and watching the kids play. Your spacious master bedroom, with its own patio, ensuite and walk-in robe, is a peaceful retreat at the end of a busy day. Three bedrooms and a spotless bathroom provide children with ample personal space. The laundry leads into the double garage. Full of natural light and warmth, your very liveable, low maintenance, double-glazed brick home is crafted for everyday relaxation.