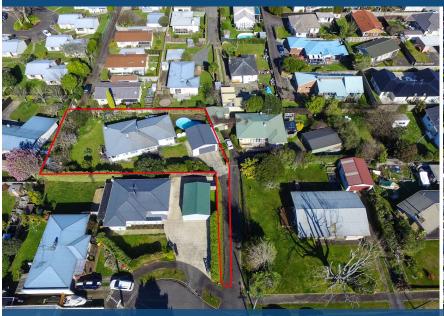

## O 10 Coldwell Place, Chartwell

This much loved family home presents a fantastic opportunity to savvy investors and developers. With a north facing section of 1095m2 (more or less) and an estimated 985m2 net, this home should appeal to a wide range of buyers. Additionally there may be other opportunities available, call Jason to discuss. 021 534 666

With an excellent location close to multiple schools, Clarkin Road and Heaphy Terrace shops plus multiple options for accessing the CBD this home is sure to be popular. A concept plan has been completed and is available for viewing. NB Purchasers should seek their own independent professional advice as to the suitability of this property for their needs & not rely entirely on any of the information provided. For property files and concept plans please copy and paste the link below into your browser. https://www.propertyfiles.co.nz/property/10Coldwell